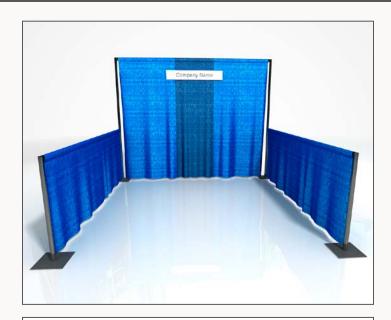

## **Booth Package**

### Each 10' x 10' Exhibitor Booth includes:

8' High Back Wall Drape 3' High Side Rail

(1) Booth ID Sign (44"w x 7"h)

## **Show Colors**

Drapes – Blue and Navy Blue Side Rails – Blue Aisle Carpet – Navy

The booth space is not carpeted and floor covering is required by Show Management. Please order in this kit or at <a href="https://www.t3expo.com">www.t3expo.com</a>.